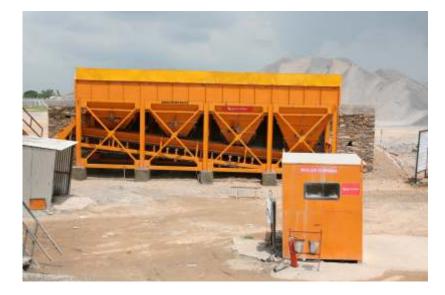

Inline bins for storage of sand and aggregate are used. Aggregate weigh batcher and transfer conveyor fitted below the gates.

Twin shaft mixer fitted on tower structure consisting of cement, water & additive weigh batcher, aggregate collecting hopper & discharge chute. Gates are opened by pneumatic cylinder.