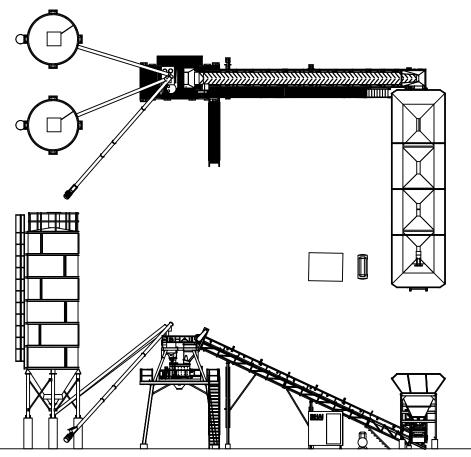

## INLINE BINS WITH SKIP :

#### **INLINE BINS WITH INCLINED CONVEYOR :**

Control panel extremely user friendly operator interface with PLC to interface the production process immediately and print all archive records