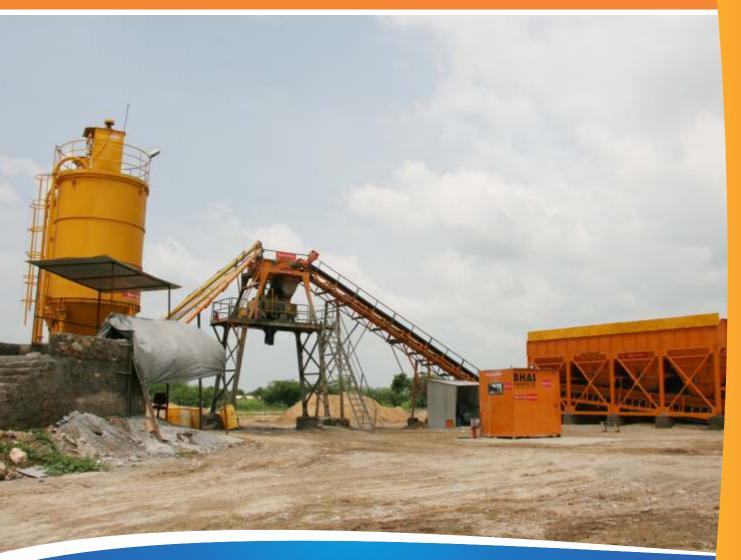

# Inline Bin Concrete Batching Plant with Twin Shaft Mixer

MODEL: ST 30 TS IB CN ST 60 TS IB CN ST 90 TS IB CN ST 120 TS IB CN ST 160 TS IB CN ST 160 TS IB CN ST 180 TS IB CN (Capacity: 30cum/hr. upto 180 cum/hr.)

Inline bins for storage of sand and aggregate are used. Aggregate weigh batcher and transfer conveyor fitted below the gates.

Twin shaft mixer fitted on tower structure consisting of cement, water & additive weigh batcher, aggregate collecting hopper & discharge chute. Gates are opened by pneumatic cylinder.

Inclined conveyor feeding the aggregate to the collecting hopper.

#### **INLINE BINS WITH INCLINED CONVEYOR :**

Control panel extremely user friendly operator interface with PLC to interface the production process immediately and print all archive records