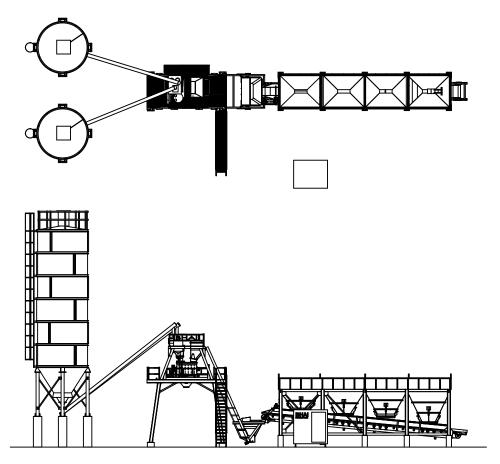

Inline bins for storage of sand and aggregate are used. Aggregate weigh batcher and transfer conveyor fitted below the gates.

Twin shaft mixer fitted on tower structure consisting of cement, water & additive weigh batcher, aggregate collecting hopper & discharge chute. Gates are opened by pneumatic cylinder.

Inclined conveyor feeding the aggregate to the collecting hopper.