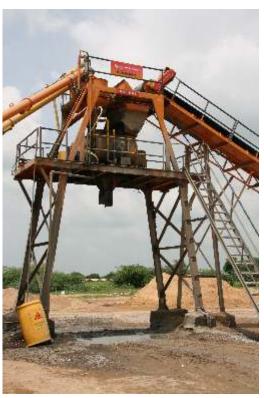

Inclined conveyor feeding the aggregate to the collecting hopper.

#### **INLINE BINS WITH INCLINED CONVEYOR :**

Control panel extremely user friendly operator interface with PLC to interface the production process immediately and print all archive records