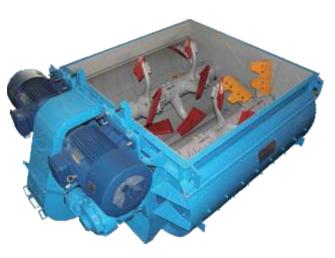

# **KYC TWIN SHAFT MIXERS**

**DFZ Series** 

**EX Series** 

## **KYC JAPAN MIXER SERIES**

| Description             | 500DFZ | 1250EFZ  | EX2000  | EX3000  | EX4000  | EX4500  |
|-------------------------|--------|----------|---------|---------|---------|---------|
| Capacity (CuM)          | 0.5    | 1.25     | 2       | 3       | 4       | 4.5     |
| Motor Capacity (KW)     | 15 X 1 | 37.5 X 1 | 37 X 2  | 55 X 2  | 75 X 2  | 75 X 2  |
| Max Aggregate Size (MM) | 63     | 80/120*  | 80/120* | 80/120* | 80/120* | 80/120* |