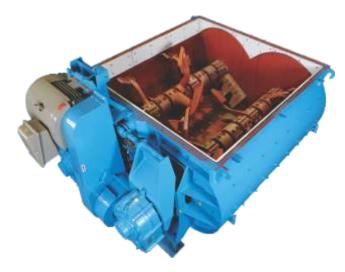

# **KYC TWIN SHAFT MIXERS**

**DFZ Series** 

**EX Series** 

## **KYC JAPAN MIXER SERIES**

| Description             | 500DFZ | 1250EFZ  | EX2000  | EX3000  | EX4000  | EX4500  |
|-------------------------|--------|----------|---------|---------|---------|---------|
| Capacity (CuM)          | 0.5    | 1.25     | 2       | 3       | 4       | 4.5     |
| Motor Capacity (KW)     | 15 X 1 | 37.5 X 1 | 37 X 2  | 55 X 2  | 75 X 2  | 75 X 2  |
| Max Aggregate Size (MM) | 63     | 80/120*  | 80/120* | 80/120* | 80/120* | 80/120* |