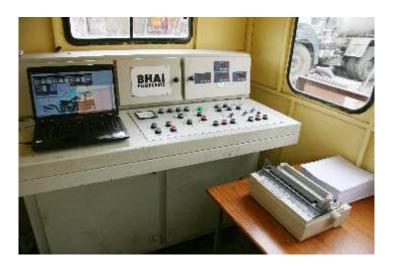

#### **INLINE BINS WITH INCLINED CONVEYOR :**

Control panel extremely user friendly operator interface with PLC to interface the production process immediately and print all archive records