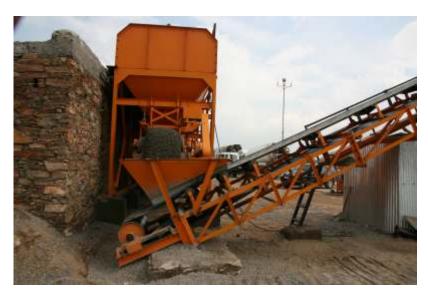

Inline bins for storage of sand and aggregate are used. Aggregate weigh batcher and transfer conveyor fitted below the gates.

Twin shaft mixer fitted on tower structure consisting of cement, water & additive weigh batcher, aggregate collecting hopper & discharge chute. Gates are opened by pneumatic cylinder.